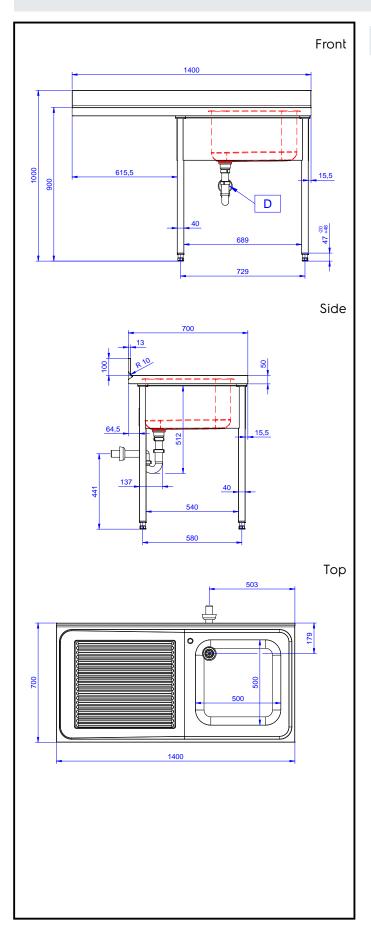

#### Item No.

Made from 304 AISI stainless steel. The 50mm high worktop in 304 AISI stainless steel, Imm in thickness, is sound-deadened and has an overflow rim and welded corners. Integral rear upstand, h=100mm, with 10mm radius. Allround apron. Square section legs 40x40mm on 1" height-adjustable feet (+/-20mm). Bowl mm600x500x300h with overflow pipe and 2"drain hole; left hand drainer. An undercounter dishwasher can be placed under the drainer.

#### Construction

- Sink tops easily slotted onto the legs and taps are easily installed from the rear.
- Square section legs and 40 mm height-adjustable feet in 304 AISI stainless steel.
- 100 mm upstand with 8 mm radioused corner and 13 mm deep, designed to be used against a wall.
- 50 mm worktop in 304 AISI stainless steel, 10/10 in thickness with overflow rim along the top.
- Bottom part of drain left free to house an undercounter dishwasher.
- Wide range of taps are available to suit every need.
- Drainage area suitable for drying operations
- 100 mm upstand with 10 mm radioused corner and 13 mm deep, designed to be used against a wall.

## **Key Information:**

External dimensions, Width:

133194 (NSBD1417L)

External dimensions, Depth:

External dimensions, Height:

Upstand Dimensions, Height:

Upstand Dimensions, Depth:

Upstand Dimensions, Radius:

R=13

Bowls number

Bowl dimensions 500x500xH320

Net weight: 60 kg